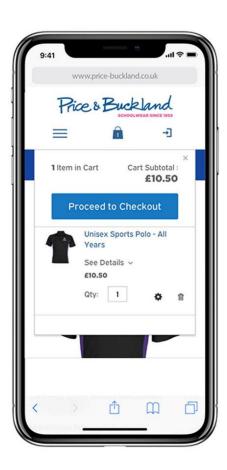

#### **Ordering Process**

The online ordering service allows you to view and order uniform 24 hours a day, 7 days a week. Orders are usually dispatched to a personal address within 5 working days although times will be extended during our busier months (June- September).

#### **How to order**

Visit the school finder located on the Price and Buckland website or go directly to your school's online shop.

Browse the range and add items to your basket. Go to the checkout and enter your details. Await your order.