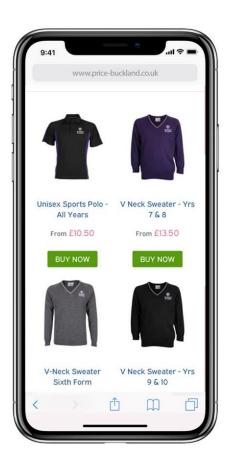

#### **School Uniform Information**

The information below shows all the garments you require along with prices, colours and sizes available. We have included a variety of plain items which can also be purchased from us.

# **Uniform Information**

|                                                                         | Compulsory Uniform & PE Kit - refe                                                                                                                              | r to school policy                            |        |
|-------------------------------------------------------------------------|-----------------------------------------------------------------------------------------------------------------------------------------------------------------|-----------------------------------------------|--------|
| 9205A12429                                                              | Girls Jacket<br>Dk Grey/Maroon                                                                                                                                  | 26", 28", 30", 32", 34", 36"                  | £35.00 |
|                                                                         |                                                                                                                                                                 | 38", 40", 42", 44", 46", 48"                  | £42.00 |
| 9000A11457                                                              | Boys Jacket<br>Dk Grey/Maroon                                                                                                                                   | 26", 28", 30", 32", 34", 36"                  | £35.00 |
|                                                                         |                                                                                                                                                                 | 38", 40", 42", 44", 46", 48"                  | £42.00 |
| School Tie                                                              | 32520APELYC0001 - Franklin - Black/Emerald                                                                                                                      | 52"                                           | £5.00  |
|                                                                         | 32520BPELYC0001 - Scott - Black/Red                                                                                                                             | 52"                                           |        |
|                                                                         | 32520CPELYC0001 - Turing - Black/Royal                                                                                                                          | 52"                                           |        |
|                                                                         | 32520DPELYC0001 - Etheldreda - Black/Gold                                                                                                                       | 52"                                           |        |
|                                                                         | ELYC861PELYC0001 - Seacole - Black/Purple                                                                                                                       | 52"                                           |        |
| 6100A12429A<br>6100A12429B<br>6100A12429C<br>6100A12429D<br>6100A12429E | Unisex Sports Polo  Black/Emerald - Franklin House Black/Red - Scott House Black/Royal- Turing House Black/Royal- Etheldreda House Black/Purple - Seacole House | 30", 32", XS, S                               | £12.50 |
|                                                                         |                                                                                                                                                                 | M, L, XL, XXL                                 | £15.0  |
|                                                                         | Optional uniform & PE Kit - refer to                                                                                                                            | to school policy                              |        |
| 4650PELYC0001                                                           | * Fine Knit Sweater - Black<br>suitable for under the Jacket                                                                                                    | 28", 30", 32", 34", 36"                       | £15.0  |
|                                                                         |                                                                                                                                                                 | 36"S, 38", 40", 42", 44", 46", 48"            | £18.0  |
| 9900PELYC0001<br>9930PELYC0001                                          | Selection of Trousers & Skirts<br>Black                                                                                                                         | 24"- 26"                                      | £13.9  |
| 9803PELYC0001<br>9802PELYC0001                                          |                                                                                                                                                                 | 28" - 40"                                     | £16.7  |
| 6710PELYC0001                                                           | * 1/4 Zip Mid-Layer Sports Top<br>Black/White                                                                                                                   | 9/10 - 13yrs                                  | £16.0  |
|                                                                         |                                                                                                                                                                 | S, M, L, XL                                   | £19.0  |
| 6350PELYC0001                                                           | Mesh Shorts<br>Black                                                                                                                                            | 9/10yrs - 13yrs                               | £6.50  |
|                                                                         |                                                                                                                                                                 | S - XL                                        | £8.00  |
| 6806PELLO0002                                                           | * Full Length Leggings<br>Black                                                                                                                                 | 9/10yrs - 13yrs                               | £9.50  |
|                                                                         |                                                                                                                                                                 | S (30"), M (32"), L (34"), XL (36") XXL (38") | £11.5  |
| 6802PELLO0002                                                           | * Jogging Bottoms                                                                                                                                               | 9/10yrs, 11/12yrs, 13yrs                      | £14.5  |
|                                                                         | Black                                                                                                                                                           | S, M, L, XL                                   | £16.5  |