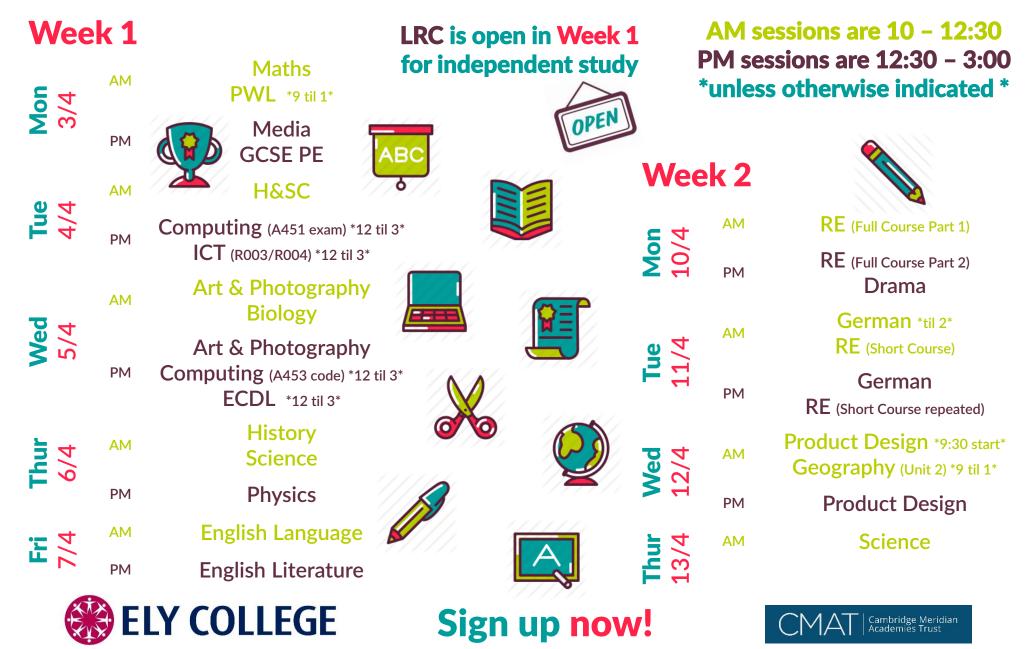

## **Easter Revision Sessions**

Student Name:

Form:

AM sessions run from 10am to 12:30pm. PM sessions run from 12:30pm to 3pm. Please keep a register for attendance to sessions.

WEEK 1

|            | Session | Subject                                                                                              | Room               | Staff                             | Students                          | ✓ Sign up and return |
|------------|---------|------------------------------------------------------------------------------------------------------|--------------------|-----------------------------------|-----------------------------------|----------------------|
| Mon 3/04   | АМ      | Maths – Foundation Tier<br>Maths – Higher Tier<br>PWL – <b>9am to 1pm</b>                            | BG2<br>BG3<br>NG6  | SDE<br>MGR/JBN<br>AHI             | Open to all<br>Targeted students  |                      |
|            | РМ      | Media GCSE PE                                                                                        | твс                | EWA<br>JCO                        | Open to all                       |                      |
| Tues 4/04  | AM      | H&SC                                                                                                 | NG9                | LRI                               | Open to all                       |                      |
|            | РМ      | Computing (A451 exam) – <b>12 noon to 3pm</b> ICT<br>(R003/R004) – <b>12 noon to 3pm</b>             | NG5                | AST TAD                           | Open to all Targeted              |                      |
| Wed 5/04   | АМ      | Art and Photography<br>Biology                                                                       | LG5<br>SC05        | LED/DRY SCR                       | Exam prep<br>Revision B123        |                      |
|            | РМ      | Art and Photography<br>Computing (A453 code) – <b>12 noon to 3pm</b><br>ECDL – <b>12 noon to 3pm</b> | LG5<br>NG5<br>TBC  | LED/DRY<br>TAD<br>ECH             | Exam prep<br>Targeted<br>Targeted |                      |
| Thurs 6/04 | АМ      | History Science                                                                                      | D2<br>SC04<br>SC06 | RMU<br>SCR/TBA/RPA/SBA<br>SMA/KNO | Open to all<br>Coursework         |                      |
|            | РМ      | Physics                                                                                              | SC03               | RPA                               | Revision                          |                      |
| FRI 7/04   | AM      | English Language                                                                                     | ТВС                | EBE/NBU/KBU/NBL                   | Open to all                       |                      |
|            | РМ      | English Literature                                                                                   | ТВС                | EBE/NBU/KBU/NBL                   | Open to all                       |                      |

Student Name:

Form:

## WEEK 2

| Mon 10/04   | Session | Subject                                                                                                    | Room     | Staff             | Students                 | ✓ Sign up and return |
|-------------|---------|------------------------------------------------------------------------------------------------------------|----------|-------------------|--------------------------|----------------------|
|             | AM      | RE (Full course) Part I                                                                                    | D6       | BTH               | Full course students     |                      |
|             | PM      | RE (Full course) Part II<br>Drama                                                                          | D6 BDS   | BTH<br>SAN        | Full course students     |                      |
| Tues 11/04  | AM      | German <b>(finish at 2pm)</b> RE<br>(Short course)                                                         | A23 D6   | JOR<br>BTH        | Open to all Short course |                      |
|             | PM      | RE (Short course) – repeat of AM                                                                           | D6       | BTH               | Short course             |                      |
| Wed 12/04   | AM      | GCSE Product Design – <b>9:30 start</b><br>Geography (Walking, talking mock Unit 2) –<br><b>9am to 1pm</b> | T4<br>D1 | VCO<br>DBA<br>EHI | Open to all              |                      |
|             | РМ      | GCSE Product Design                                                                                        | Т4       | VCO<br>DBA        |                          |                      |
| Thurs 13/04 | AM      | Science                                                                                                    | SC11     | ТВА               | Revision                 |                      |
|             | PM      | No Sessions                                                                                                |          |                   |                          |                      |