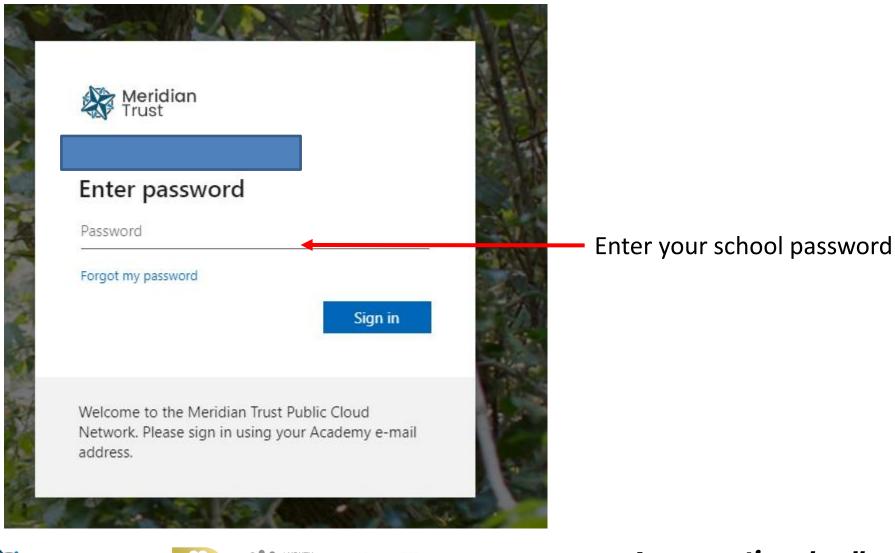

#### Go to www.sims-options.co.uk

(NGLAN)

Click Yes if you want to login easier next time

#### You will see this screen