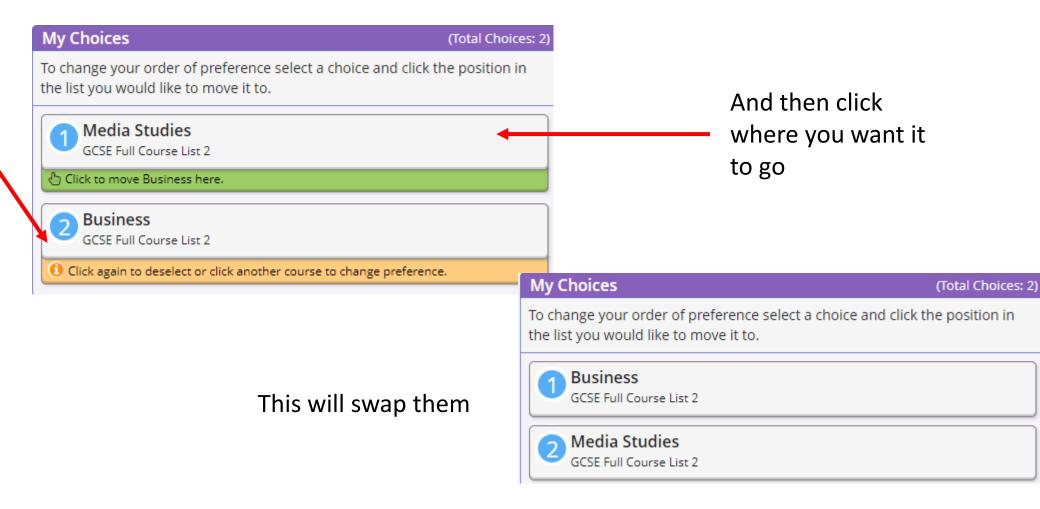

PROUD TO BE A MUSIC MARK SCHOOL

Good

If you got the order of preference wrong click the subject you want to change (in this example Business)

Options now chosen. If you want to change these (up to the closing date of Monday 25<sup>th</sup> March) you just log back in and make whatever changes you need.