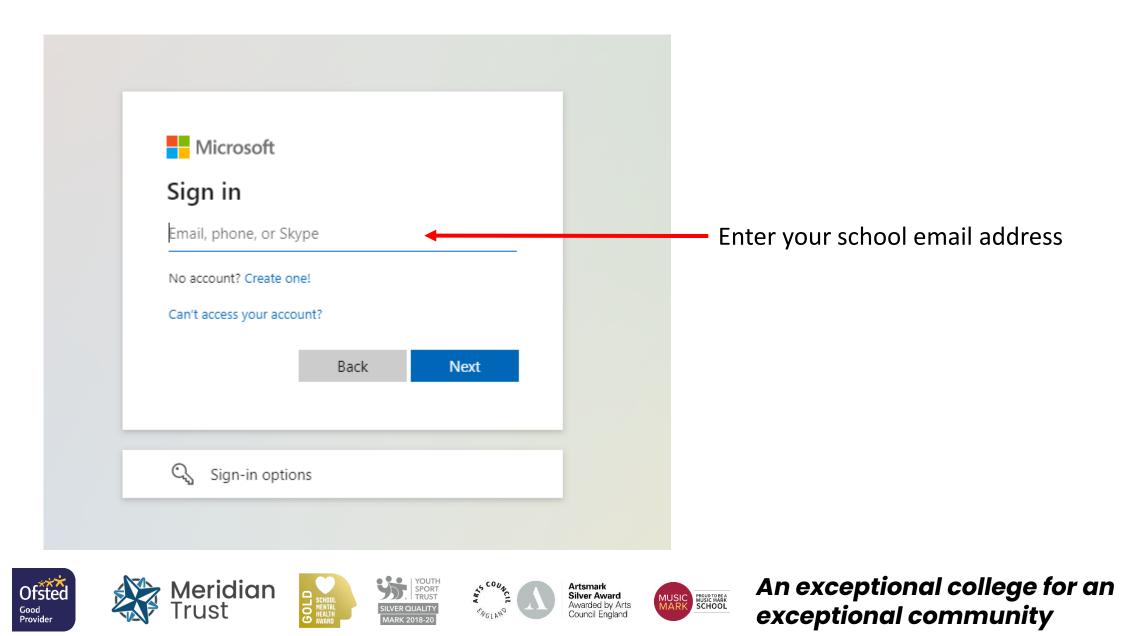

#### Go to www.sims-options.co.uk

(NGLAN)

Click Yes if you want to login easier next time