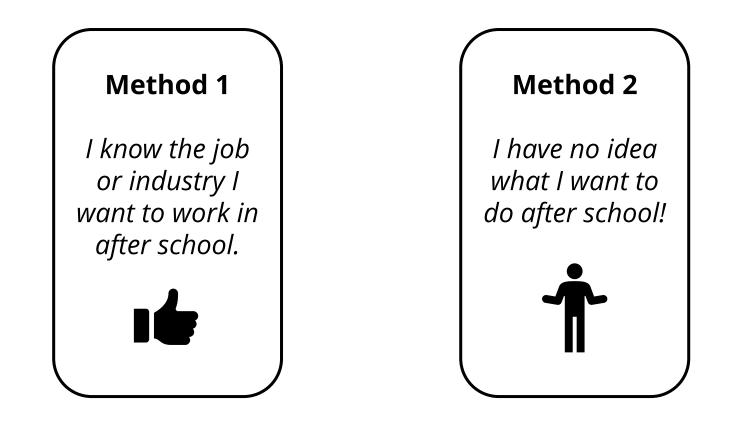

# Using Unifrog to explore your choices Sixth Form

There are two methods for using Unifrog to help decide your choices

#### Using Unifrog to explore your options

Unifrog's Careers library lets you search through hundreds of career paths.

You'll find it on the Home page under 'Exploring pathways.'

Sound technician (TV or film) 🖤 Sound technicians are responsible for recording the voices and background noise on TV and film shoots Read the profile >

#### Using Unifrog to explore your options

Unifrog's Interests profile helps you learn more about yourself and the

subjects that might suit your interests.

Interests quiz How much do you enjoy the activities described below?