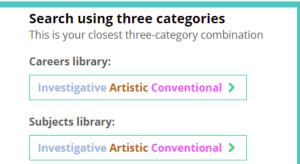

#### Click 'Start' on the tool and take the quiz to

generate your Interests profile!

Interests profile

Start >

Quiz last taken 23 Nov 21: A and E and S

Once you have your top three interests, you can search the Subjects and Careers libraries for pathways that match. An exceptional college for an Silver Award PROUD TO BE A MUSIC MARK SCHOOL warded by Arts exceptional community