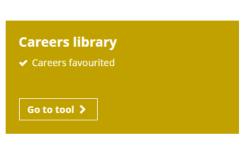

#### Using Unifrog to explore your options

Unifrog's Careers library lets you search through hundreds of career paths.

You'll find it on the Home page under 'Exploring pathways.'

Sound technician (TV or film) 🖤 Sound technicians are responsible for recording the voices and background noise on TV and film shoots Read the profile >

Search for the career that interests you and read the profile once

**Related university subject profiles** 

These university subjects are related to this career; check out their profiles on the Subjects library:

- Film and Photography >
- Media and Communications >
- Music >

In each career profile, there is a section on related

you find it.

subjects. Click each one to find out more about the subject.

Method 1