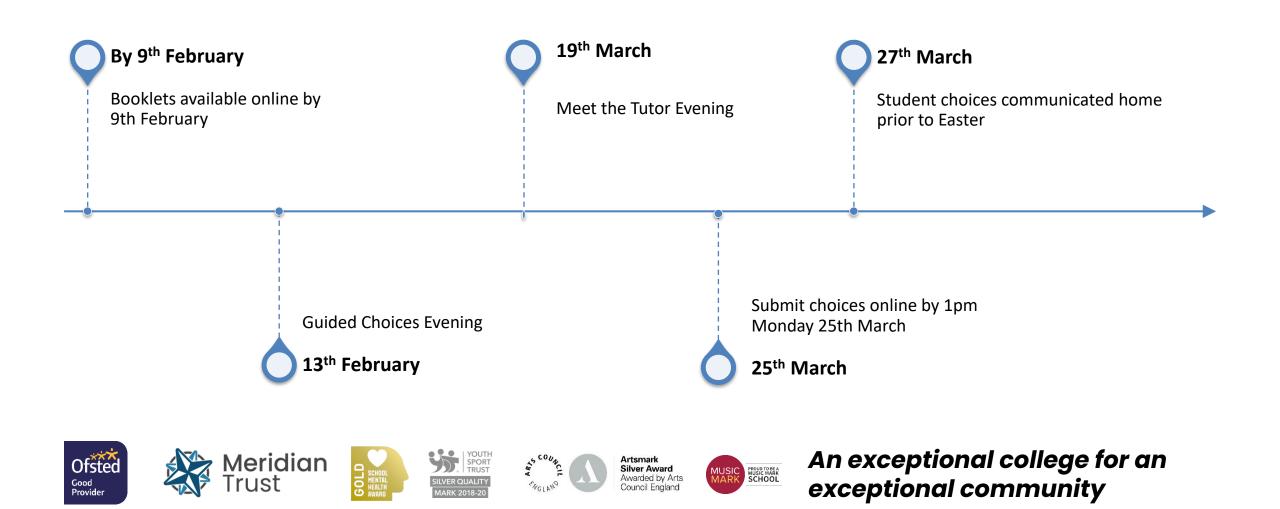

### 2024 Guided Options

#### February 2024

### Overview for this evening...

How to research your potential choices

General outline of the subject choices

Things to consider when making choices

Things to avoid when making choices

How to make and submit your choices

#### **Guided Choices 2024**