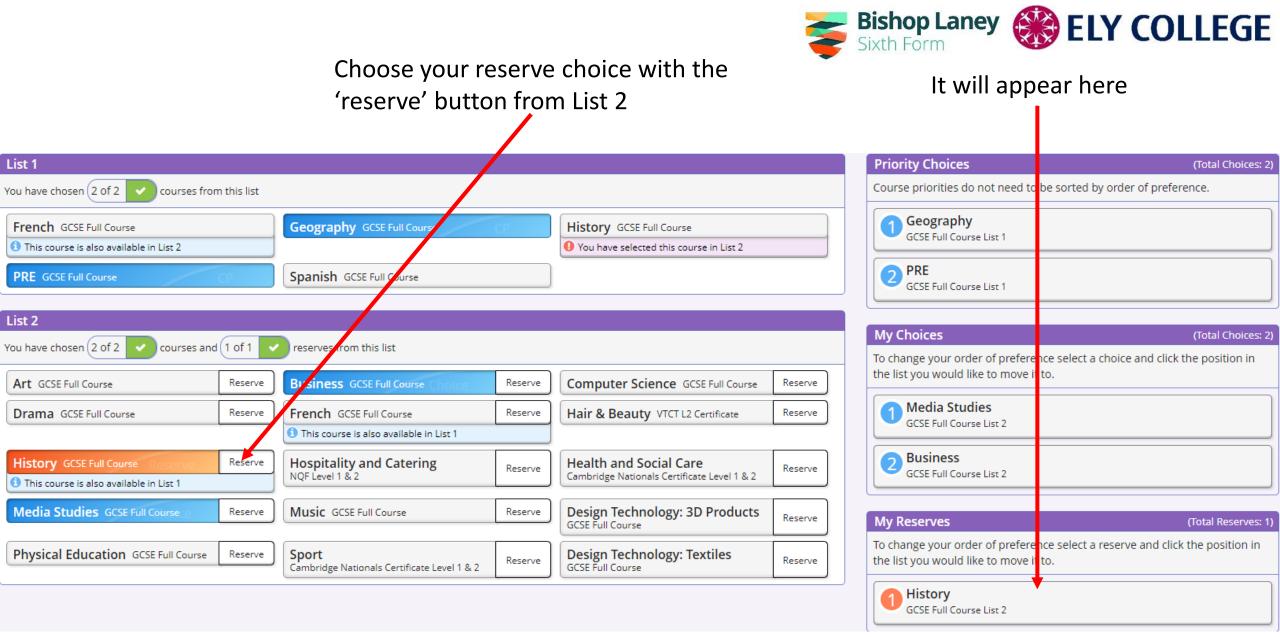

#### List 1 Choose 2 subjects

| List 2<br>Choose remaining 3<br>subjects                               |  |  |  |  |  |
|------------------------------------------------------------------------|--|--|--|--|--|
|                                                                        |  |  |  |  |  |
| t 2                                                                    |  |  |  |  |  |
| & Design                                                               |  |  |  |  |  |
| iness                                                                  |  |  |  |  |  |
| nputer Science                                                         |  |  |  |  |  |
| sign Technology: 3D Products OR<br>sign Technology: Fashion & Textiles |  |  |  |  |  |
| ma                                                                     |  |  |  |  |  |

In list 2 remember you will ٠ need to state the order of preference (1<sup>st</sup>, 2<sup>nd</sup>, reserve)