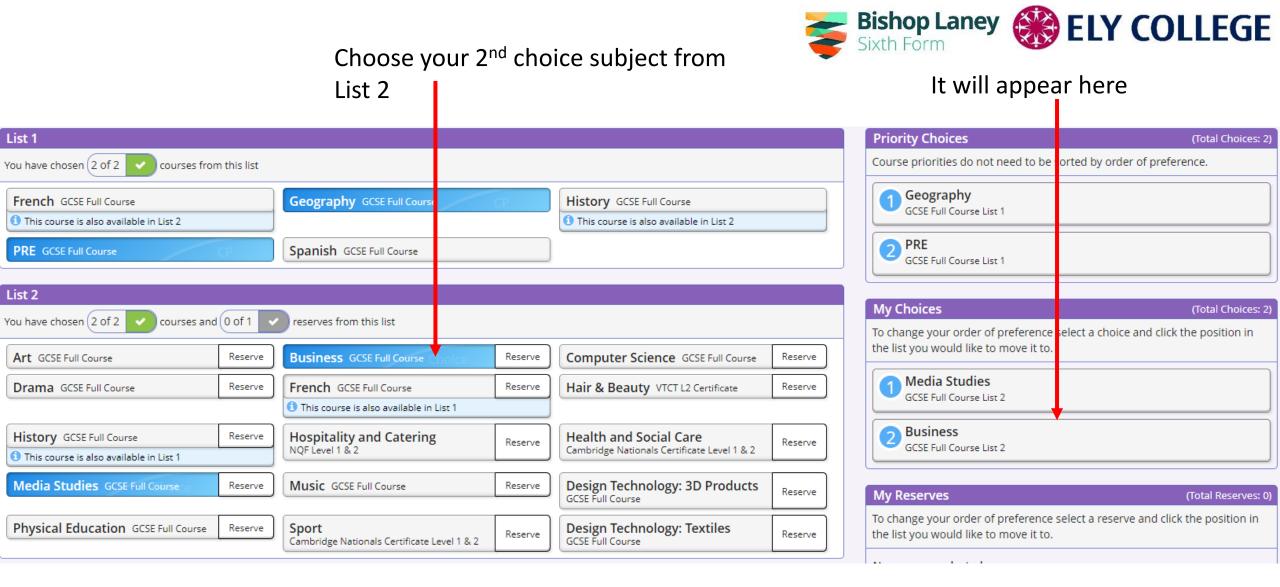

#### Choose your 2<sup>nd</sup> choice from List 1

| List 1                                                            |                                                                                                                                                             |         |                           | Priority Choices | (Total Choices: 2)                |                                                                              |                                  |                                     |
|-------------------------------------------------------------------|-------------------------------------------------------------------------------------------------------------------------------------------------------------|---------|---------------------------|------------------|-----------------------------------|------------------------------------------------------------------------------|----------------------------------|-------------------------------------|
| You have chosen 2 of 2 🗸 courses from this list                   |                                                                                                                                                             |         |                           |                  |                                   |                                                                              | Course priorities do not need    | o be sorted by order of preference. |
|                                                                   | ench GCS: Full Course Geography GCSE Full Course History GCSE Full Course   This course is also available in List 2 This course is also available in List 2 |         |                           |                  | GCSE Full Course List 1           |                                                                              |                                  |                                     |
| PRE GCSE Ful                                                      | l Course                                                                                                                                                    | CP      | Spanish GCSE Full Course  |                  |                                   |                                                                              | 2 PRE<br>GCSE Full Course List 1 |                                     |
| List 2                                                            |                                                                                                                                                             |         |                           |                  |                                   |                                                                              |                                  |                                     |
| You have chosen 0 of 2 courses and 0 of 1 reserves from this list |                                                                                                                                                             |         |                           |                  |                                   |                                                                              | My Choices                       | (Total Choices: 0)                  |
|                                                                   |                                                                                                                                                             |         |                           |                  |                                   | To change your order of preference select a choice and click the position in |                                  |                                     |
| Art GCSE Full                                                     | Course                                                                                                                                                      | Reserve | Business GCSE Full Course | Reserve          | Computer Science GCSE Full Course | Reserve                                                                      | the list you would like to move  | it to.                              |
| Drama GCSE                                                        | E Full Course                                                                                                                                               | Reserve | French GCSE Full Course   | Reserve          | Hair & Beauty VTCT L2 Certificate | Reserve                                                                      | No courses selected.             |                                     |

In list 2 remember you will ٠ need to state the order of preference (1<sup>st</sup>, 2<sup>nd</sup>, reserve)