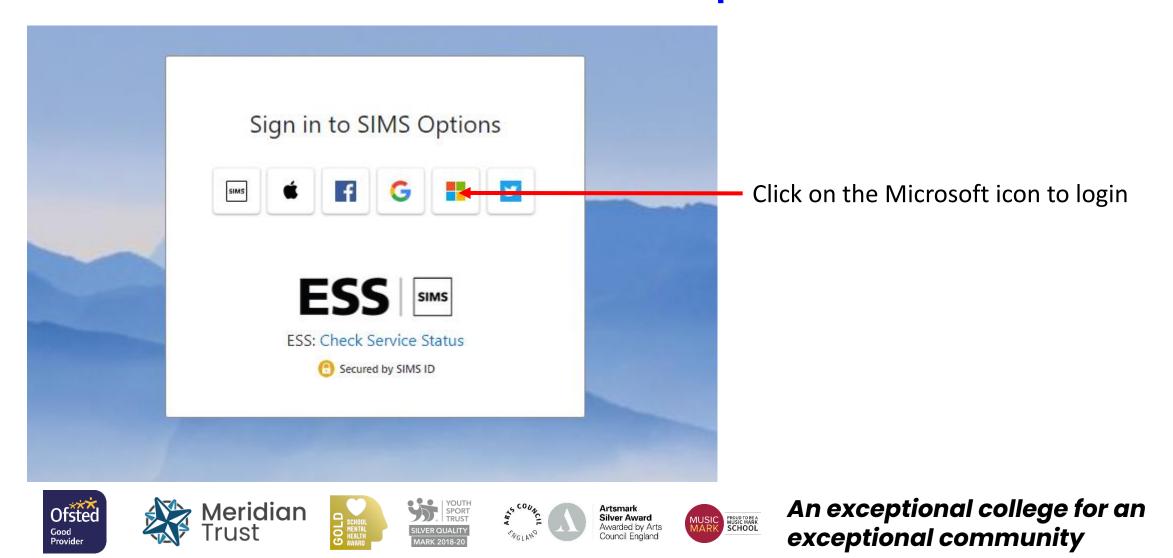

#### Go to www.sims-options.co.uk

(NGLAN)

Click Yes if you want to login easier next time

#### You will see this screen